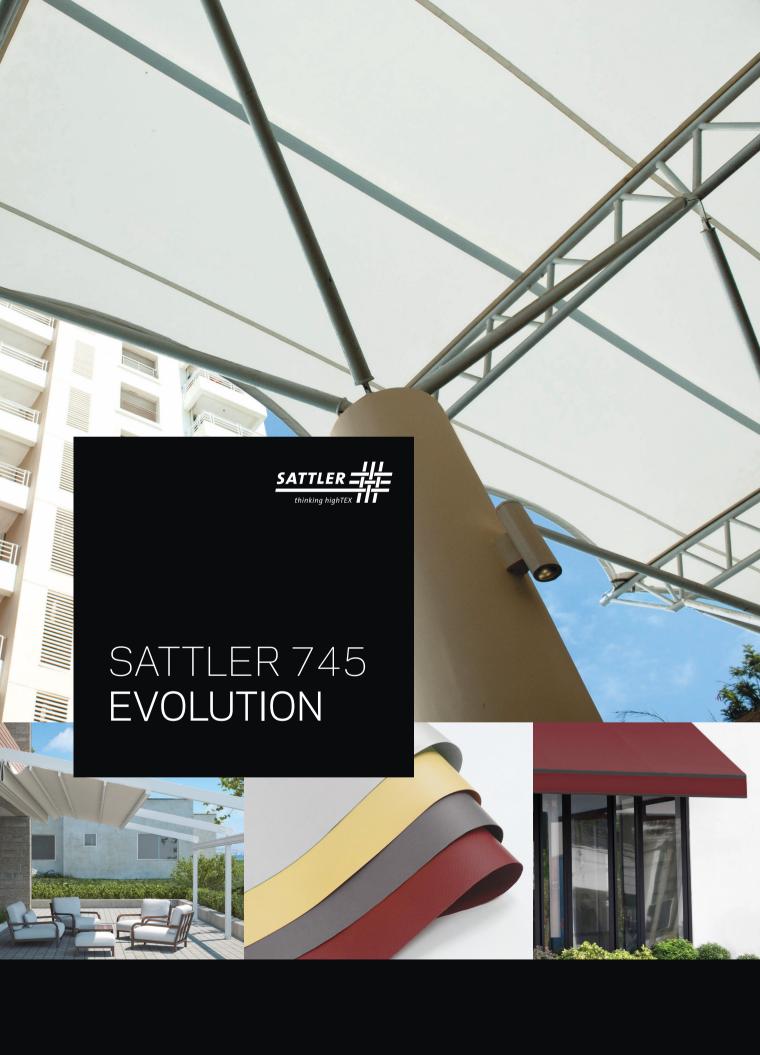

## SATTLER 745 EVOLUTION

- PVC Coated Material
- Matte Varnish to reduce glare
- 100% Waterproof
- Graphics Receptive
- Flame Retardant
- REACh Compliant
- 63" wide for ease of handling

Multi-Range Product Ideal for Canopies, Tents, Tensile Umbrellas, Shade Structures, Awnings, and many more...

Sattler 745 Evolution is a flame-retardant, PVC coated textile; specifically designed for the North American markets. It boast all of the popular new color ranges, comes standard with a matte varnish - accepting multiple type of graphic options. A durable fabric that can be used in more than one type of application. Sattler 745 Evolution gets the job done in the harshest environments.