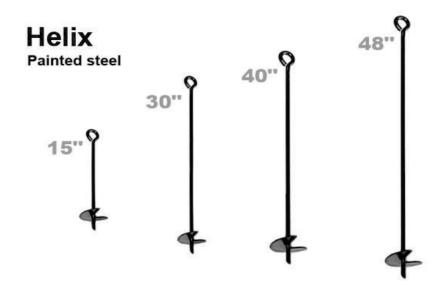

### **American Earth Anchors**

Special Order Product...

**Penetrator - PE26** 

Aircraft quality cast aluminum 356 Alloy Heat treated to T6 specifications Install with 1" or 26 mm socket Removable

Anchor your awning post without the need for concrete - no digging. Just screw the PE26 Penetrator in the ground, insert the Base Collar, secure your round post to the collar and enjoy another perfect installation

Call for the full product catalog of American Earth Anchors

Ratcheting T-handle for installing hex-head and square-drive Penetrators except PE9 and PE46Hex/Guy

Z CLIPS

Manual T-handle for installing hex-head and square-drive Penetrators except PE9 and PE46Hex/Guy

LOAD CAPACITY\* \*See notes on price page for Load Capcity
Pullout strength with flight fully embedded

**PE26** 

PE46Hex

For 1x1 Wall Mount **Round Base Collar** Plated silver It is the customers sole responsibility to review product for installation with your Architect and/or Engineer, your customer, and the local political subdivision Building Department(s) to be certain that these products meet suitability, fitness, and legal building code compliance. Supply Bright, LLC and American Earth Anchors makes no representation either expressed or implied, that these products meet your local building codes or written Load Capacity.