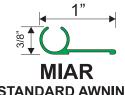

### Supply Bright "Twist 'n Lock" Staples

5/16" Crown x 3/8" Leg (8.48mm x 9.53mm)

Supply Bright Twist 'n Lock staples offer a stronger hold on the awning material than the standard chisel staples. Our custom staple have been designed for the awning industry so the staple legs will flare out in opposite directions and twist as it travels through the staple channel. This Twist 'n Lock method draws the fabric tighter to the frame and enhances the locking of the fabric to the frame. Our Twist 'n Lock staple has been a proven industry design for over 30 years.