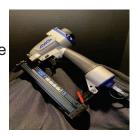

#### **STAPLE GUN**

Our lightweight, powerful pneumatic staple guns are designed especially for the staple in awning profiles. This unique staple gun fits snugly into the staple groove to cleanly pierce the aluminum and the fabric to hold the fabric securely in place against the staple channel.