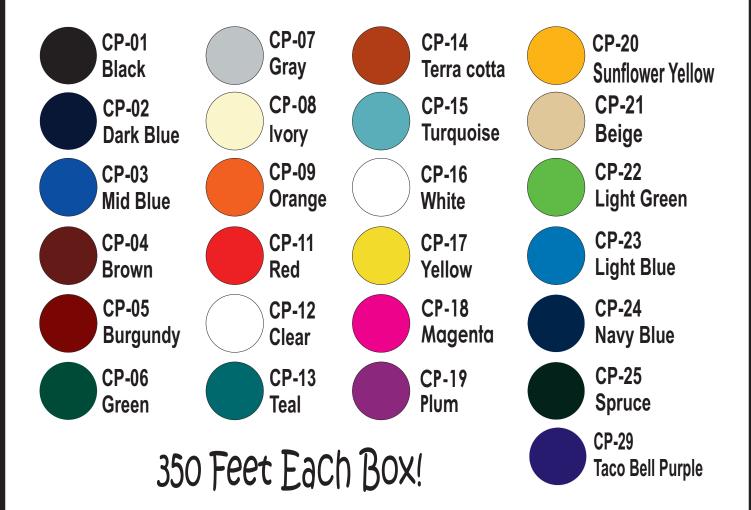

## PVC INSERT FABRIC SELECTION CHART

The following PVC insert fabric selection charts compares Supply Bright's PVC Insert to various awning fabric colors to assist you in choosing the correct color PVC Insert for your fabric. Note that the colors selected are a close or sometimes exact color match to the fabric. However, it is the customer's final decision to select the proper colors to match. Also be aware that the printed colors, or screen colors, may not match the exact color of the insert or fabric.

|                        | - میرا    | ER SOLIDS | POTEST<br>TEM | POTEST FR | ACRILL<br>RECS | YSTEM<br>SUNE | RELLA<br>AWNMAX |  |
|------------------------|-----------|-----------|---------------|-----------|----------------|---------------|-----------------|--|
| CP-01 BLACK            | 6005      | T24       | 6024          | 8-103     | 103            | 4608          | 3180            |  |
| CP-02 DARK BLUE        | 6041      | T414      |               |           |                |               |                 |  |
| CP-03 MID BLUE         | 6002      | T416      |               | 172       |                | 4601          | 1150            |  |
| CP-04 BROWN            |           |           |               |           |                |               |                 |  |
| CP-05 BURGUNDY         | 6004      | T73       |               |           |                | 4631          |                 |  |
| CP-06 GREEN            | 6001      | T5        | 6008          | 102       | 102            | 4637          | 6107            |  |
| CP-07 GREY             | 6008      | T15/79    |               |           |                | 14609         |                 |  |
| CP-08 IVORY            |           | T93       |               |           |                |               | 1170            |  |
| CP-09 ORANGE           |           | T72       |               | 567       |                |               |                 |  |
| CP-11 RED              | 6021      |           |               | 176       | 176            | 4666          |                 |  |
| CP-12 CLEAR            | ALL       | ALL       | ALL           | ALL       | ALL            | ALL           | ALL             |  |
| CP-13TEAL              |           |           |               |           |                |               |                 |  |
| CP-14 TERRA COTTA      | 6049/6035 | T426      |               |           |                | 4689          |                 |  |
| <b>CP-15 TURQUIOSE</b> | 6072      | T22-47    |               | 171       |                | 4612          |                 |  |
| CP-16 WHITE            | 6009      |           |               |           |                |               | 1160            |  |
| CP-17 YELLOW           |           |           |               |           |                |               | 1132            |  |
| CP-18 MAGENTA          | 6063      |           |               |           |                |               |                 |  |
| CP-19 PLUM             |           |           |               |           |                |               |                 |  |
| CP-20 SUNFLOWER        | 6023      | T12       |               | 554       |                | 4602          | 1181            |  |
| CP-21 BEIGE            | 6020      | T15/1     |               | 115       |                | 4633          | 8103            |  |
| CP-22 LIGHT GREEN      |           |           |               |           |                |               | 1142            |  |
| CP-23 LIGHT BLUE       |           |           |               |           |                |               | 1153            |  |
| CP-24 NAVY BLUE        | 6022      | T75       |               | 170       | 199            | 14610         | 8101            |  |
| CP-25 SPRUCE           |           |           |               |           |                |               |                 |  |
| CP-26 TACO BELL PURPLE | 6046      |           |               |           |                | 4665          |                 |  |

|                        | ENNIS | 74    | EA II bras | EY LITE<br>ULTR | ASHADE<br>WEATH | IERTYTE<br>MAJE | STY -S | IST HUV |
|------------------------|-------|-------|------------|-----------------|-----------------|-----------------|--------|---------|
|                        | ENNI  | COOL  | COOL       | ULTR            | WEY!            | IERTY L         | FIRES  |         |
| CP-01 BLACK            | 427   | 2025  | CBL10      | UPS320          |                 | 51214           | 88008  |         |
| CP-02 DARK BLUE        | 431   | 2114  | 2114       |                 | BLUE            |                 |        |         |
| CP-03 MID BLUE         | 425   | 0301  | 0301       | UPS305          |                 | 51245           |        |         |
| CP-04 BROWN            | 418   |       |            | UPS315          |                 |                 |        |         |
| CP-05 BURGUNDY         |       | CBL22 | 2020       |                 |                 |                 | 88031  |         |
| CP-06 GREEN            | 438   | 4048  | 4048       | UPS308          | GREEN           | 51428           |        |         |
| CP-07 GREY             |       |       |            |                 |                 |                 |        |         |
| CP-08 IVORY            |       |       |            | UPS302          |                 |                 | 88054  |         |
| CP-09 ORANGE           |       |       |            |                 |                 | 51207           |        |         |
| CP-11 RED              |       |       |            |                 | D RED           | 51202           | 88056  |         |
| CP-12 CLEAR            | ALL   | ALL   | ALL        | ALL             | ALL             | ALL             | ALL    |         |
| CP-13TEAL              |       |       |            |                 |                 |                 |        |         |
| CP-14 TERRA COTTA      | 509   |       |            |                 |                 |                 |        |         |
| CP-15 TURQUIOSE        |       |       |            |                 |                 |                 |        |         |
| CP-16 WHITE            |       | 0606  | 0606       | UPS301          |                 |                 |        |         |
| CP-17 YELLOW           |       | 2037  | 2037       |                 |                 |                 |        |         |
| CP-18 MAGENTA          |       |       |            |                 |                 | 51219           |        |         |
| CP-19 PLUM             |       | 0248  | 0248       |                 |                 |                 |        |         |
| CP-20 SUNFLOWER        |       | 0123  | 0123       |                 | SUNFLOWER       |                 | 88002  |         |
| CP-21 BEIGE            |       |       |            |                 |                 |                 |        |         |
| CP-22 LIGHT GREEN      | 426   | 0355  | 0355       |                 |                 |                 |        |         |
| CP-23 LIGHT BLUE       |       | 2648  | 2648       |                 |                 |                 |        |         |
| CP-24 NAVY BLUE        |       | CBL15 | CBL15      | UPS307          |                 | 51205           | 88055  |         |
| CP-25 SPRUCE           |       |       |            |                 |                 |                 |        |         |
| CP-26 TACO BELL PURPLE |       |       |            |                 |                 |                 |        |         |

Note: Supply Bright, LLC or its affiliates assumed no responsibility nor guarantee (expressed or implied) the matching of any color PVC Insert to any fabric listed in the above chart. It is solely the customers responsibility to verify color matching prior to ordering.