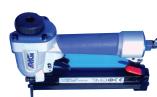

#### **STAPLE GUN**

Our lightweight, powerful pneumatic staple guns are designed especially for the staple in awning profiles. This unique staple gun fits snugly into the staple groove to cleanly pierce the aluminum and the fabric to hold the fabric securely in place against the staple channel.