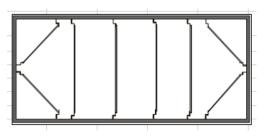

## AWNING EXTRUSIONS

**OVER 30 PROFILE STYLES TO CHOOSE FROM** 

POPULAR STYLES

**STAPLE GUN** 

**TENSION CLAMPS** 

**AWNING STAPLES** 