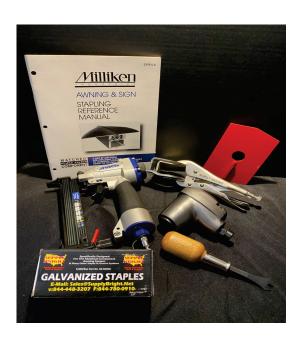

### **Awning Fabrication Tool Kit**

**Sold Exclusively by Supply Bright** 

## MATCHED STAPPES YSTEM COMPONENT

Supply Bright's Awning Fabrication Tool Kit includes all the necessary items needed to assemble and fabricate an awning (less any welding equipment). Using our quality tools, you can be assembling and selling awnings for many years.

## Supply Bright's Awning Fabrication Tool Kit Includes...

| Staple Gun                         | 1 |
|------------------------------------|---|
| Air Hammer                         | 1 |
| Fabric Tensioning Clamps (6 count) | 4 |
| Router Plate                       | 1 |
| Router Bit                         | 1 |
| Galvanized Staples (5,000 count)   | 4 |
| Hand Held Staple Remover           | 1 |