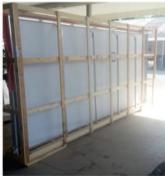

## Flex Face Frame Extrusion Kit

## Available for New & EXISTING Sign Cabinets

Sample Frame

Back Side Showing Frame Structure

Front Side with Stretched Fabric

159" tall x 180"wide Flex Face with Frame

Flex Face attached to Frame Folded and crated for shipment

Frame for above Flex Face

14ft x 12 ft

10x 15ft

Voice - 844-448-3207 fax:

fax: 844-780-0910