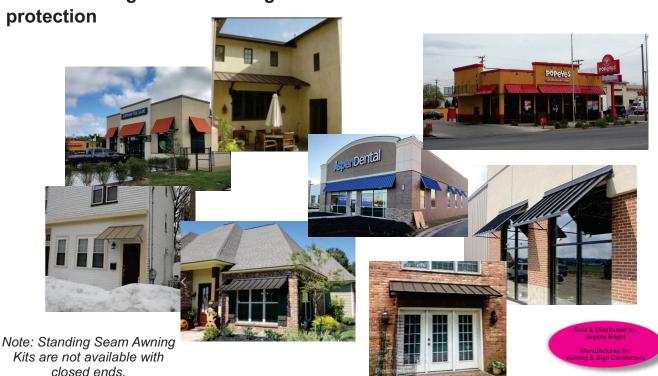

## METAL AWNINGS & CANOPIES

### Wholesale To The Trade

A Solution To All Your Metal Awning Needs.

Supply Bright offers a simple solution for sign and awning companies to assist in providing to their customers various awning needs.

We create quality metal and fabric awnings to your specifications and sizes that will enhance any sign or building.

Our goal is to provide fully fabricated and finished awnings & canopies that are completely assembled and ready for installation.

The installation process is simple and secure and included with all products a complete installation package to guarantee a secure connection.

Send in your drawing and specifications for an immediate estimate!