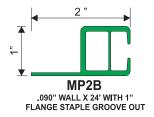

**SQUARE TUBE** 

Minimum Order Quantity: 150 pcs

.090" WALL X 24' WITH 1 ½" FLANGE STAPLE GROOVE DOWN

Minimum Order Quantity: 71 pcs

1" X 2" X .090" WALL Minimum Order Quantity: 67 pcs STANDARD STAPLE

.125" WALL X 24' Minimum Order Quantity: 48 pcs SIDE STAPLE