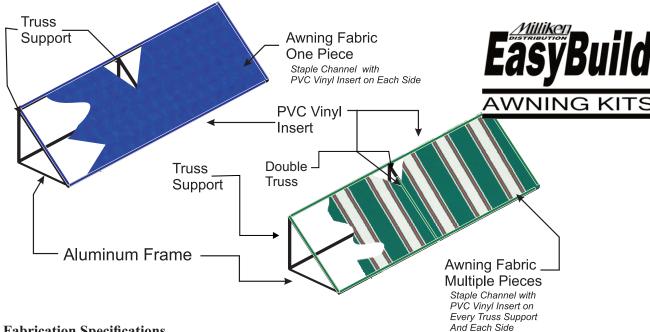

#### Awning Fabrication Specifications...

- 1) All awning kits will be fabricated with 1" x 1" x .090 tubing unless specified in advance by customer.
- 2) Awning kits will have trusses welded together and each lineal horizontal will be cut to specific lengths to fit.
- 3) Fabric will NOT be attached to any framing. If fabric is ordered, all fabric will come in one roll. It becomes the customers responsibility to cut the rolled fabric to fit. Customers MUST verify fabric yardage prior to ordering.
- 4) Supply Bright does not fabricate free flowing valance.
- 5) There are different orientations of the fabric to fit the frame, it becomes the customers responsibility to inform Supply Bright how they prefer to orientate the fabric on the frame. Extra trusses or lineal horizontal made be needed to fit the fabric orientation, and charges for extra will be added to final bill.
- 6) Supply Bright offers fabric welding through a third party and will be billed to the customer by Supply Bright (please allow 2-3 weeks for all heat seaming). Supply Bright DOES NOT offer any eradication service or digital printing service.
- 7) Span between trusses will be 36 to 48 inches based on design and dimension of awning. If other spacing is required, please note at time of estimate request.
- 8) Due to UPS Ground shipping constraints, no one section will exceed 92 inches in width.
- 9) If "egg crate ready" is required truss spacing and lineal horizontal spacing will be designed to fit with a 24"x 48" egg crate with odd size space added to end of awning section. Supply Bright does not offer egg crates.
- 10) Staple groove orientation
  - a. Rear horizontal will have staple groove facing up.
  - b. Front and side (bottom of truss) will have staple groove facing down.
  - c. Sign band will have staple groove facing out.
  - d. All double truss pieces will have staple groove facing inwards toward each truss.
  - e. Free flowing valance will have staple grove on bottom of frame facing out.
- 11) Unless stated on quote, Z-Clips, PVC Staple Groove Insert, and Fast Clips are not included with awning kits.
- 12) Hardware for mounting, and attachments are not included. Electrical fixtures and components are not offered.
- 13) It is the customers responsibility to review any structural drawing supplied to or from Supply Bright with a local Architect, Engineer, you Customer and the local Political Building Department(s) to be certain that these products meet suitability fitness and legal building code compliance. Supply Bright makes no representation, either expressed or implied, that any drawings or our fabrication meet your local building codes.