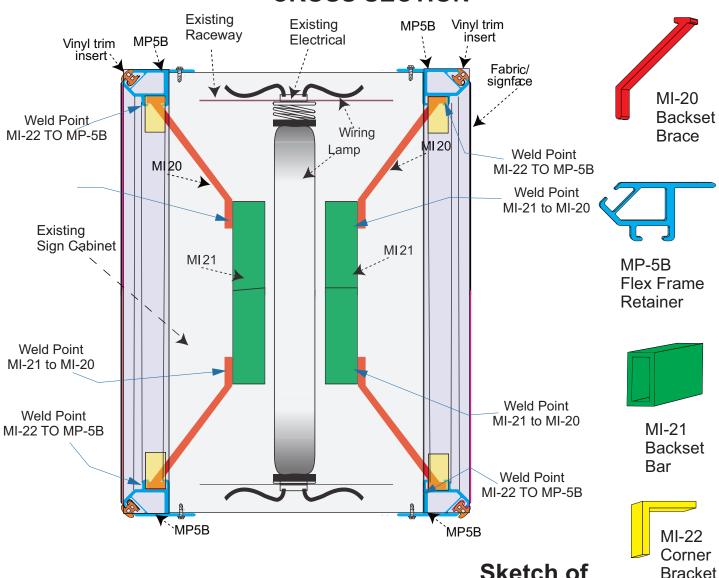

#### FLEX FACE KIT COMPONENTS CROSS SECTION

#### **CORNER ISOMETRIC VIEW**

## Sketch of Brace Supports

Mounting and Attachment Hardware are NOT Included with Flex Face Kits.

Voice - 844-448-3207 fax: 844-780-0910

#### Q: What is the largest Flex Face Frame we can make using the MP-5B?

A: The ultimate size of a MP-5B Flex Face Frame is virtually unlimited. Using the Back Set Brace (MI-20) and a back set bar placed in each corner and spaced every 4 to 6 feet, the frame can be of almost any size.