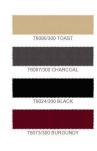

# PVC Insert for Fixed Awning Staple Groove Insert

**A Milliken Original Product** 

Please beware that printed color may not match the exact color of the insert.

Please refer to the sample insert for exact color matching.

## PVC INSERT FABRIC SELECTION CHART

The following PVC insert fabric selection charts compares Supply Bright's PVC Insert to various awning fabric colors to assist you in choosing the correct color PVC Insert for your fabric. Note that the colors selected are a close or sometimes exact color match to the fabric. However, it is the customer's final decision to select the proper colors to match. Also be aware that the printed colors, or screen colors, may not match the exact color of the insert or fabric.

Note: Supply Bright, LLC or its affiliates assumed no responsibility nor guarantee (expressed or implied) the matching of any color PVC Insert to any fabric listed in the above chart. It is solely the customers responsibility to verify color matching prior to ordering.