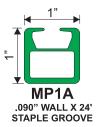

## AWNING EXTRUSIONS

**OVER 30 PROFILE STYLES TO CHOOSE FROM** 

POPULAR STYLES

**STAPLE GUN** 

**TENSION CLAMPS** 

**AWNING STAPLES** 