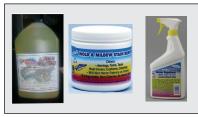

## Awning Fabric Cleaner

#### **IOSSO MOLD & MILDEW STAIN REMOVER – Concentrated!**

Color & Fabric Safe! Removes mold, mildew, algae stain, leaf stain, tree sap, bird droppings, spider droppings, tough dirt, grease and oil, food and drink stains, blood stains and more. Recommended for use on awnings, tents, boat covers, cushions, carpeting, umbrellas, campers, camping gear, inflatable, fabrics, vinyl, plastic and fiberglass. Safe for use on Sunbrella fabric. It is non-chlorine, biodegradable and has no harmful vapors. One jar makes up to three gallons of solution. One gallon cleans 150 sq. feet. Labeled in both English & French.

#### **IOSSO WATER REPELLENT – Invisible Protection!**

Effective on all fabrics. It protects from water, soil, oil, bird droppings, and environmental pollutants. Recommended for use on awnings, canopies, tents, patio furniture, cushions, umbrellas, tarps, boat covers, Bimini tops, hunting fabrics, camping gear, leather, synthetics, and vinyl. Safe for use on Sunbrella Fabric. Formula is non-solvent, and non-silicon. One gallon covers up to 150 square feet. Labeled in both English & French.