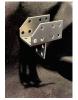

## COMPLETE ASSEMBLY WITHOUT WELDING FIX BROKEN WELDS IN THE FIELD.

15 Piece Minimum Order - Mix 'N Match

FC-2

FC-3

FC-4R

FC-4L

FC-5R

FC-5L

FC-6

FC-7

FC-8

FC-9

Traditional Style Truss Assembled with No Weld

**FC-15** 

FC-16

6

Voice - 844-448-3207 Web Site: www.SupplyBright.net fax: 844-780-0910

E-Mail: Sales@SupplyBright.net

The FastClip System from Supply Bright eliminates the need for welding awning or sign components together. The FastClip System is also great for on-site repairs. No more bringing the awning or sign component back to the shop to fix a broken metal support. Using a screw gun, self-tapping tek screws and our FastClips most repair jobs can be done on site!

The FastClip system was originally designed with the FC-1 and FC-7 for quick and easy on-site repair. It was then developed into 11 different designs and used in combination, awning frames and sign components can be assembled to create or repair almost any size and shape awning or sign.

When used as part of the Matched component System, and Supply Bright's original extrusion profiles, the FastClips are designed to work together to make tight bond.