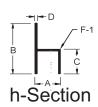

Rectangle or Square Tube, Sharp Corners

A F-1
Square Bar

Rectangle or Square Tube, Radius Corners

Round Tube/ Schedule Pipe

Rectangular Flat Bar

ar Tee / American Standard (Structural)

I Beam / American Standard (Structural)