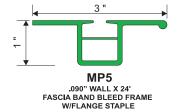

#### MATCHED STAPLE SYSTEM COMPONENT

W/FLANGE STAPLE

#### Q: What is the largest Flex Face Frame we can make using the MP-5B?

A: The ultimate size of a MP-5B Flex Face Frame is virtually unlimited. Using the Back Set Brace (MI-20) and a back set bar placed in each corner and spaced every 4 to 6 feet, the frame can be of almost any size.