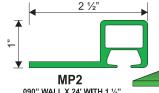

2"
MI-2X2
29" WALL X 24'
SQ. TUBE
ADIUS CORNERS

MP2X2
.125" WALL X 24'
STAPLE GROOVE

Minimum Order Quantity: 37 pcs

MP5H
.090" WALL X 25' 6"
HINGED FLEX BLEED
RETAINER W/FLANGE STAPLE

Minimum Order Quantity: 39 pcs