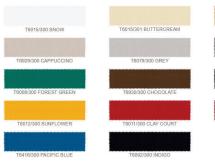

# PVC Insert for Fixed Awning Staple Groove Insert

**A Milliken Original Product** 

Please beware that printed color may not match the exact color of the insert.

Please refer to the sample insert for exact color matching.

## PVC INSERT FABRIC SELECTION CHART

The following PVC insert fabric selection charts compares Supply Bright's PVC Insert to various awning fabric colors to assist you in choosing the correct color PVC Insert for your fabric. Note that the colors selected are a close or sometimes exact color match to the fabric. However, it is the customer's final decision to select the proper colors to match. Also be aware that the printed colors, or screen colors, may not match the exact color of the insert or fabric.

Note: Supply Bright, LLC or its affiliates assumed no responsibility nor guarantee (expressed or implied) the matching of any color PVC Insert to any fabric listed in the above chart. It is solely the customers responsibility to verify color matching prior to ordering.