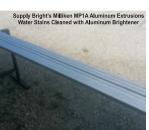

#### Q: How do I remove the black water stains that appear on the aluminum?

A: Using the AluminoX from Supply Bright Safely cleans bare aluminum by removing road film, grime, algae, scum, lime deposits, water stains and oxidation. Mill or brushed aluminum will never go back to the showroom finish. However, the whitish gray is 100% better than the oxidized black. Concentrated products makes 20 gallons.