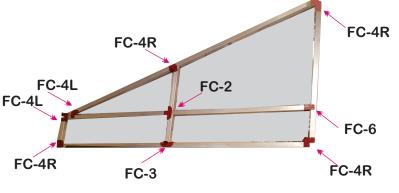

## COMPLETE ASSEMBLY WITHOUT WELDING FIX BROKEN WELDS IN THE FIELD.

15 Piece Minimum Order - Mix 'N Match

FC-2

FC-3

FC-4R

FC-4L

FC-5R

FC-5L

FC-6

FC-7

FC-8

FC-9

Traditional Style Truss Assembled with No Weld

**FC-15** 

FC-16

6

Voice - 844-448-3207 Web Site: www.SupplyBright.net fax: 844-780-0910

E-Mail: Sales@SupplyBright.net

The FastClip System from Supply Bright eliminates the need for welding awning or sign components together. The FastClip System is also great for on-site repairs. No more bringing the awning or sign component back to the shop to fix a broken metal support. Using a screw gun, self-tapping tek screws and our FastClips most repair jobs can be done on site!

The FastClip system was originally designed with the FC-1 and FC-7 for quick and easy on-site repair. It was then developed into 11 different designs and used in combination, awning frames and sign components can be assembled to create or repair almost any size and shape awning or sign.

When used as part of the Matched component System, and Supply Bright's original extrusion profiles, the FastClips are designed to work together to make tight bond.