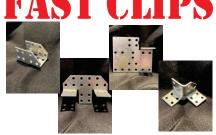

## COMPLETE ASSEMBLY WITHOUT WELDING FIX BROKEN WELDS IN THE FIELD.

15 Piece Minimum Order - Mix 'N Match

FC-2

FC-3

FC-4R

FC-4L

FC-5R

FC-5L

FC-6

FC-7

FC-8

FC-9

Traditional Style Truss Assembled with No Weld

**FC-15** 

FC-16

6

Voice - 844-448-3207 Web Site: www.SupplyBright.net fax: 844-780-0910

E-Mail: Sales@SupplyBright.net

The FastClip System from Supply Bright eliminates the need for welding awning or sign components together. The FastClip System is also great for on-site repairs. No more bringing the awning or sign component back to the shop to fix a broken metal support. Using a screw gun, self-tapping tek screws and our FastClips most repair jobs can be done on site!

The FastClip system was originally designed with the FC-1 and FC-7 for quick and easy on-site repair. It was then developed into 11 different designs and used in combination, awning frames and sign components can be assembled to create or repair almost any size and shape awning or sign.

When used as part of the Matched component System, and Supply Bright's original extrusion profiles, the FastClips are designed to work together to make tight bond.