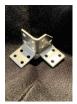

## COMPLETE ASSEMBLY WITHOUT WELDING FIX BROKEN WELDS IN THE FIELD.

15 Piece Minimum Order - Mix 'N Match

FC-2

FC-3

FC-4R

FC-4L

FC-5R

FC-5L

FC-6

FC-7

FC-8

FC-9

Traditional Style Truss Assembled with No Weld

**FC-15** 

FC-16

6

Voice - 844-448-3207 Web Site: www.SupplyBright.net fax: 844-780-0910

E-Mail: Sales@SupplyBright.net

The FastClip System from Supply Bright eliminates the need for welding awning or sign components together. The FastClip System is also great for on-site repairs. No more bringing the awning or sign component back to the shop to fix a broken metal support. Using a screw gun, self-tapping tek screws and our FastClips most repair jobs can be done on site!

The FastClip system was originally designed with the FC-1 and FC-7 for quick and easy on-site repair. It was then developed into 11 different designs and used in combination, awning frames and sign components can be assembled to create or repair almost any size and shape awning or sign.

When used as part of the Matched component System, and Supply Bright's original extrusion profiles, the FastClips are designed to work together to make tight bond.