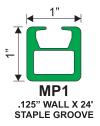

## AWNING EXTRUSIONS

**OVER 30 PROFILE STYLES TO CHOOSE FROM** 

POPULAR STYLES

**STAPLE GUN** 

**TENSION CLAMPS** 

**AWNING STAPLES** 