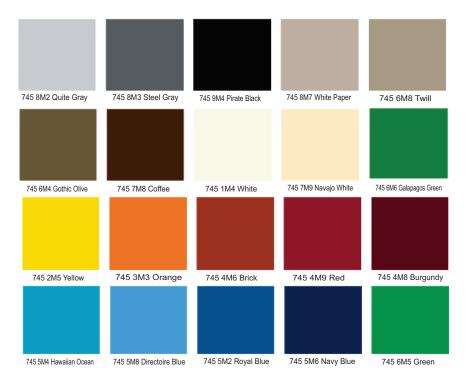

To view Sattlers Complete Collection of Colors and Stripes, Visit Our Web Site: www.SupplyBright.Net

Voice - 844-448-3207 fax: 844-780-0910

Web Site: www.SupplyBright.net E-Mail: Sales@SupplyBright.net

Sattler 745 Evolution is a flame-retardant, PVC coated textile; specifically designed for the North American markets. It boast all of the popular new color ranges, comes standard with a matte varnish - accepting multiple type of graphic options. A durable fabric that can be used in more than one type of application.

- \* PVC Coated Material \* Matte Varnish to reduce glare \* 100% Waterproof
- \* Graphic Receptive \* Flame Retardant \* REACh Complaint \* 63" Width

To view Sattlers Complete Collection of Colors and Stripes, Visit Our Web Site: www.SupplyBright.Net

Voice - 844-448-3207 fax: 844-780-0910

Web Site: www.SupplyBright.net E-Mail: Sales@SupplyBright.net

T15 WHITE

T15/14 OYSTER

T11 RED