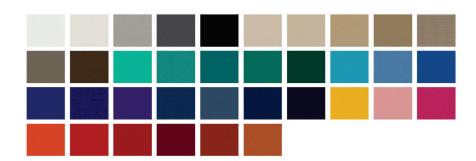

Whether for fixed or retractable awnings, umbrellas, pergolas, architectural shading structures or the covers on your golf cart, Sattler has the perfect fabric. When it comes to performance and design, there is nothing better than Sattler. Sattler's 47" and 60" awning fabrics are made from 100% solution-dyed acrylic and guarantee top-level functionality.

Sattler's awning fabrics are labeled with a UV factor which ranges from 40 to 80; therefore they guarantee an effective sun protection. All products comprised in the collection are free of PVC, 100% woven with solution-dyed branded acrylic and are produced under strict quality controls in order to comply with the highest standards. With its high-tech products Sattler fulfills the quality promise to achieve premium quality and at the same time meets a wide range of demands.

60 Inch Solid Collection Overview

47 Inch Solid Collection Overview

This means that Sattler's fabrics promise:

- Bright and luminous colors for many years
- High UV fastness and durability
- Use of the best weather-proof outdoor fiber
- Outstanding dirt and water repellency
- Pleasant textile feeling
- · Breath ability
- Easy installation and cloth Change