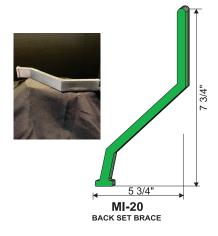

#### Q: What is the largest Flex Face Frame we can make using the MP-5B?

A: The ultimate size of a MP-5B Flex Face Frame is virtually unlimited. Using the Back Set Brace (MI-20) and a back set bar placed in each corner and spaced every 4 to 6 feet, the frame can be of almost any size.