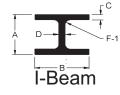

Rectangle or Square Tube, Sharp Corners

A F-1
Square Bar

Rectangle or Square Tube, Radius Corners

Round Tube/ Schedule Pipe

Rectangular Flat Bar

ar Tee / American Standard (Structural)

I Beam / American Standard (Structural)

Channel

Channel / American Standard (Structural)

Channel / AA Aluminum Association

Please call for availability and delivery times

Voice - 844-448-3207 Web Site: www.SupplyBright.net E

fax: 844-780-0910

E-Mail: Sales@SupplyBright.net