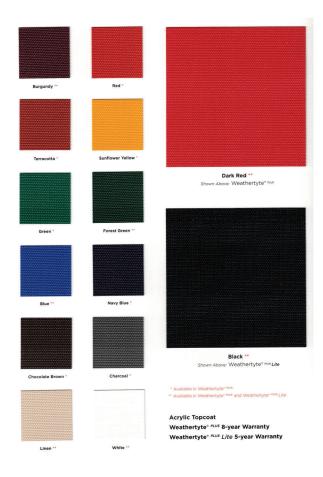

# **Awning Fabric**

### **WEATHERTYTE® PLUS**

WeathertytePLUS —and its lightweight version WeathertytePLUS Lite—is a premium, textured vinyl substrate used in awnings, canopies, umbrellas, pole banners, garden furniture, marine, and other specialty applications. These weather-resistant and fully waterproof materials offer the luxurious look, feel, and texture of decorative fabric.

WeathertytePLUS provides extremely effective coverage for any establishment, including retail stores, restaurants, country clubs, hotels, schools, public buildings, mixed-use projects, residential developments, strip malls, recreational vehicles (RV), mobile storage, and more. This new product is stocked in thirteen custom colors (plus white) to enhance any storefront while protecting windows and doorways from sun, rain, and snow. WeathertytePLUS is optimized for use with solvent, UV, and latex printers, and is receptive to pressure-sensitive film.

#### **FEATURES & BENEFITS**

- Look and feel of a woven fabric, with the benefits of a high-performance composite vinvl
- Excellent weatherability, easy to clean, and stain-resistant
- Waterproof
- Resists sagging
- Digitally printable, with virtually endless design options
- Easy to handle and highly durable throughout the fabrication process
- Less seaming during fabrication at 74" wide
- Heat weldable

Voice - 844-448-3207 fax: 844-780-0910

Web Site: www.SupplyBright.net E-Mail: Sales@SupplyBright.net

Please beware that printed colors and digital colors may not match the exact color. Please refer to actual samples for exact color matching