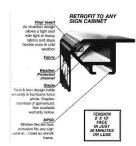

## Flex Face Frame Extrusion

MATCHED STANDARD STAN

Need A Flex Face?
Need to Replace an Existing Flex Face?
Need to Replace a Pan Face for Flex Face?
Need a New face on an Existing Cabinet?

**Digital Printed Flex Face Material** 

Flex Face Frame Backside With MI-20 Offset & Corner Backset Braces

Supply Bright's unique system for folding frame and face for lower shipping cost

Supply Bright offers Flex Frame extrusions for any size face. Using our proprietary Flex Frame Profile you can retro-fit a flex face to any existing cabinet with no modification necessary to the cabinet.

Our Flex Face Frame is designed to fit around the outside of the cabinet, Outside Dimensions (OD) is necessary to create the correct size frame. It is recommended that the ID of the Flex Frame be 1/4 inch bigger then the OD of the cabinet.

Our Flex Frame profile will accept any type of customers substrate, digital print, screen print, vinyl application, and can be either translucent of opaque

Supply Bright Flex Frames can be made to virtually any size.