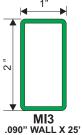

**SQUARE TUBE** 

Minimum Order Quantity: 150 pcs

.090" WALL X 24' WITH 1 ½" FLANGE STAPLE GROOVE DOWN

Minimum Order Quantity: 71 pcs

1" X 2" X .090" WALL Minimum Order Quantity: 67 pcs STANDARD STAPLE

.125" WALL X 24' Minimum Order Quantity: 48 pcs SIDE STAPLE