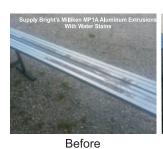

#### Q: How do I remove the black water stains that appear on the aluminum?

A: Using the AluminoX from Supply Bright Safely cleans bare aluminum by removing road film, grime, algae, scum, lime deposits, water stains and oxidation. Mill or brushed aluminum will never go back to the showroom finish. However, the whitish gray is 100% better than the oxidized black. Concentrated products makes 20 gallons.