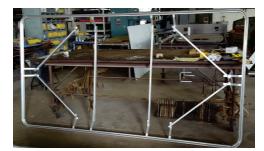

## Flex Face Frame Extrusion Kit

## Available for New & EXISTING Sign Cabinets

Sample Frame

Back Side Showing Frame Structure

Front Side with Stretched Fabric

159" tall x 180"wide Flex Face with Frame

Flex Face attached to Frame Folded and crated for shipment