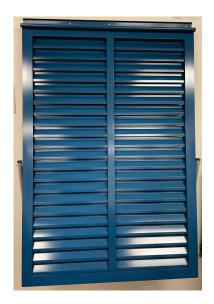

## "Z-BLADE" BAHAMA SHUTTER

## Non-Impact Decorative Bahama Shutter Commercial and Residential

Bahama shutters assist with natural climate control \* Help conserve energy Allow you to control the amount of air entering through the window Provide privacy and protection \* Provides noise dampening properties

Tropical Decorative Style
All Aluminum Construction
Painted Color Selection
Interior and Exterior Use
Telescoping Arms - Up to 32"
Integrated Full Length Matching Top Hing
Ready For Installation
Non-Impact Rated
No Inventory to Carry
Manufactured to Your Specifications
Shipped Directly to You
No Waste - Everything Included
Made in the USA

Non-Impact Bahama Shutter are a decorative exterior or interior window ornament.

Review structural drawings with a Local Architect. Engineer, your Customer, and the local Political Subdivision Building Department(s) to be certain that these products meet suitability, fitness and legal building code compliance. Supply Bright makes no representation, either express or implied, that these drawings, and our fabrication meet your local building codes.