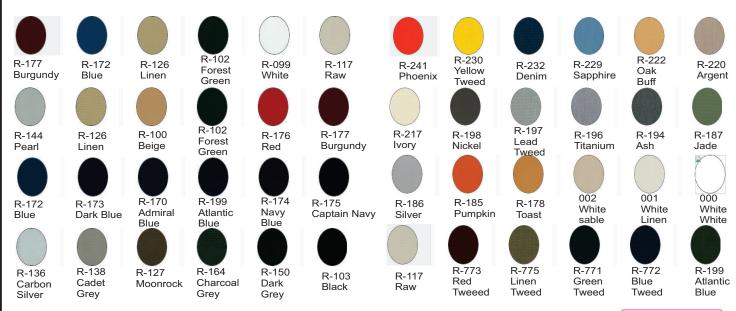

## PVC INSERT FABRIC SELECTION CHART

The following PVC insert fabric selection charts compares Supply Bright's PVC Insert to various awning fabric colors to assist you in choosing the correct color PVC Insert for your fabric. Note that the colors selected are a close or sometimes exact color match to the fabric. However, it is the customer's final decision to select the proper colors to match. Also be aware that the printed colors, or screen colors, may not match the exact color of the insert or fabric.

|                        | - میرا    | ER SOLIDS | POTEST<br>TEM | POTEST FR | ACRILL<br>RECS | YSTEM<br>SUNE | RELLA<br>AWNMAX |  |
|------------------------|-----------|-----------|---------------|-----------|----------------|---------------|-----------------|--|
| CP-01 BLACK            | 6005      | T24       | 6024          | 8-103     | 103            | 4608          | 3180            |  |
| CP-02 DARK BLUE        | 6041      | T414      |               |           |                |               |                 |  |
| CP-03 MID BLUE         | 6002      | T416      |               | 172       |                | 4601          | 1150            |  |
| CP-04 BROWN            |           |           |               |           |                |               |                 |  |
| CP-05 BURGUNDY         | 6004      | T73       |               |           |                | 4631          |                 |  |
| CP-06 GREEN            | 6001      | T5        | 6008          | 102       | 102            | 4637          | 6107            |  |
| CP-07 GREY             | 6008      | T15/79    |               |           |                | 14609         |                 |  |
| CP-08 IVORY            |           | T93       |               |           |                |               | 1170            |  |
| CP-09 ORANGE           |           | T72       |               | 567       |                |               |                 |  |
| CP-11 RED              | 6021      |           |               | 176       | 176            | 4666          |                 |  |
| CP-12 CLEAR            | ALL       | ALL       | ALL           | ALL       | ALL            | ALL           | ALL             |  |
| CP-13TEAL              |           |           |               |           |                |               |                 |  |
| CP-14 TERRA COTTA      | 6049/6035 | T426      |               |           |                | 4689          |                 |  |
| <b>CP-15 TURQUIOSE</b> | 6072      | T22-47    |               | 171       |                | 4612          |                 |  |
| CP-16 WHITE            | 6009      |           |               |           |                |               | 1160            |  |
| CP-17 YELLOW           |           |           |               |           |                |               | 1132            |  |
| CP-18 MAGENTA          | 6063      |           |               |           |                |               |                 |  |
| CP-19 PLUM             |           |           |               |           |                |               |                 |  |
| CP-20 SUNFLOWER        | 6023      | T12       |               | 554       |                | 4602          | 1181            |  |
| CP-21 BEIGE            | 6020      | T15/1     |               | 115       |                | 4633          | 8103            |  |
| CP-22 LIGHT GREEN      |           |           |               |           |                |               | 1142            |  |
| CP-23 LIGHT BLUE       |           |           |               |           |                |               | 1153            |  |
| CP-24 NAVY BLUE        | 6022      | T75       |               | 170       | 199            | 14610         | 8101            |  |
| CP-25 SPRUCE           |           |           |               |           |                |               |                 |  |
| CP-26 TACO BELL PURPLE | 6046      |           |               |           |                | 4665          |                 |  |

|                        | ENNIS | 74    | EA II bras | EY LITE<br>ULTR | ASHADE<br>WEATH | IERTYTE<br>MAJE | STY -S | IST HUV |
|------------------------|-------|-------|------------|-----------------|-----------------|-----------------|--------|---------|
|                        | ENNI  | COOL  | COOL       | ULTR            | WEY!            | IERTY L         | FIRES  |         |
| CP-01 BLACK            | 427   | 2025  | CBL10      | UPS320          |                 | 51214           | 88008  |         |
| CP-02 DARK BLUE        | 431   | 2114  | 2114       |                 | BLUE            |                 |        |         |
| CP-03 MID BLUE         | 425   | 0301  | 0301       | UPS305          |                 | 51245           |        |         |
| CP-04 BROWN            | 418   |       |            | UPS315          |                 |                 |        |         |
| CP-05 BURGUNDY         |       | CBL22 | 2020       |                 |                 |                 | 88031  |         |
| CP-06 GREEN            | 438   | 4048  | 4048       | UPS308          | GREEN           | 51428           |        |         |
| CP-07 GREY             |       |       |            |                 |                 |                 |        |         |
| CP-08 IVORY            |       |       |            | UPS302          |                 |                 | 88054  |         |
| CP-09 ORANGE           |       |       |            |                 |                 | 51207           |        |         |
| CP-11 RED              |       |       |            |                 | D RED           | 51202           | 88056  |         |
| CP-12 CLEAR            | ALL   | ALL   | ALL        | ALL             | ALL             | ALL             | ALL    |         |
| CP-13TEAL              |       |       |            |                 |                 |                 |        |         |
| CP-14 TERRA COTTA      | 509   |       |            |                 |                 |                 |        |         |
| CP-15 TURQUIOSE        |       |       |            |                 |                 |                 |        |         |
| CP-16 WHITE            |       | 0606  | 0606       | UPS301          |                 |                 |        |         |
| CP-17 YELLOW           |       | 2037  | 2037       |                 |                 |                 |        |         |
| CP-18 MAGENTA          |       |       |            |                 |                 | 51219           |        |         |
| CP-19 PLUM             |       | 0248  | 0248       |                 |                 |                 |        |         |
| CP-20 SUNFLOWER        |       | 0123  | 0123       |                 | SUNFLOWER       |                 | 88002  |         |
| CP-21 BEIGE            |       |       |            |                 |                 |                 |        |         |
| CP-22 LIGHT GREEN      | 426   | 0355  | 0355       |                 |                 |                 |        |         |
| CP-23 LIGHT BLUE       |       | 2648  | 2648       |                 |                 |                 |        |         |
| CP-24 NAVY BLUE        |       | CBL15 | CBL15      | UPS307          |                 | 51205           | 88055  |         |
| CP-25 SPRUCE           |       |       |            |                 |                 |                 |        |         |
| CP-26 TACO BELL PURPLE |       |       |            |                 |                 |                 |        |         |

Note: Supply Bright, LLC or its affiliates assumed no responsibility nor guarantee (expressed or implied) the matching of any color PVC Insert to any fabric listed in the above chart. It is solely the customers responsibility to verify color matching prior to ordering.