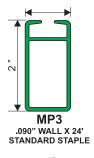

**SQUARE TUBE** 

Minimum Order Quantity: 150 pcs

.090" WALL X 24' WITH 1 ½" FLANGE STAPLE GROOVE DOWN

Minimum Order Quantity: 71 pcs

1" X 2" X .090" WALL Minimum Order Quantity: 67 pcs STANDARD STAPLE

.125" WALL X 24' Minimum Order Quantity: 48 pcs SIDE STAPLE