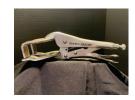

#### **TENSIONING CLAMPS**

These versatile tensioning tools allow you tightly hold the fabric into the staple channel as you to stretch the awning fabric over the aluminum frame. As the tool clamps the fabric into the frame thus allowing you to position and create a drum tigh finish prior to stapling.