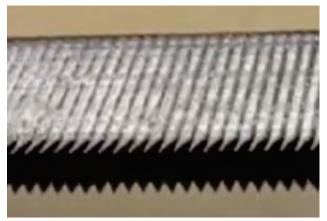

### Supply Bright "Twist 'n Lock" Staples

5/16" Crown x 3/8" Leg (8.48mm x 9.53mm)

Supply Bright Twist 'n Lock staples offer a stronger hold on the awning material than the standard chisel staples. Our custom staple have been designed for the awning industry so the staple legs will flare out in opposite directions and twist as it travels through the staple channel. This Twist 'n Lock method draws the fabric tighter to the frame and enhances the locking of the fabric to the frame. Our Twist 'n Lock staple has been a proven industry design for over 30 years.

The chisel staple does not offer this unique Twist 'n Lock feature. In contrast these staple legs, when coming in contact with the staple channel, travel straight through the fabric and the staple channel. There is no increased locking of the fabric to the frame as in our staples.