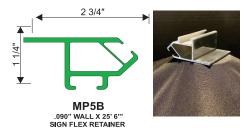

#### Q: What is the largest Flex Face Frame we can make using the MP-5B?

A: The ultimate size of a MP-5B Flex Face Frame is virtually unlimited. Using the Back Set Brace (MI-20) and a back set bar placed in each corner and spaced every 4 to 6 feet, the frame can be of almost any size.