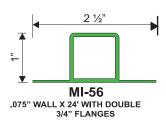

**SQUARE TUBE** 

Minimum Order Quantity: 150 pcs

.090" WALL X 24' WITH 1 ½" FLANGE STAPLE GROOVE DOWN

Minimum Order Quantity: 71 pcs

1" X 2" X .090" WALL Minimum Order Quantity: 67 pcs STANDARD STAPLE

.125" WALL X 24' Minimum Order Quantity: 48 pcs SIDE STAPLE