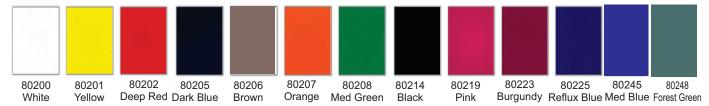

## **PVC Insert**

# PVC Insert for Fixed Awning Staple Groove Insert

**A Milliken Original Product** 

Please beware that printed color may not match the exact color of the insert.

Please refer to the sample insert for exact color matching.

## PVC INSERT FABRIC SELECTION CHART

The following PVC insert fabric selection charts compares Supply Bright's PVC Insert to various awning fabric colors to assist you in choosing the correct color PVC Insert for your fabric. Note that the colors selected are a close or sometimes exact color match to the fabric. However, it is the customer's final decision to select the proper colors to match. Also be aware that the printed colors, or screen colors, may not match the exact color of the insert or fabric.

Note: Supply Bright, LLC or its affiliates assumed no responsibility nor guarantee (expressed or implied) the matching of any color PVC Insert to any fabric listed in the above chart. It is solely the customers responsibility to verify color matching prior to ordering.