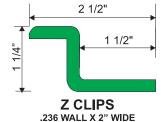

#### **Z-CLIPS**

These rugged mounting brackets are made from 1/4 inch aluminum, with an internal radius to meet our awning profiles. Use the Z-Clips to attach the awning frame to the building. Our aluminum Z-Clips have been designed to meet most building codes.

Now available in aluminum and steel.

#### Q: How many Z-Clips should be used for mounting my awning?

A: Z-Clips should be placed approximately every 6 inches along the horizontal and vertical extrusions along the mounting surface.