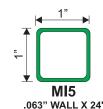

**SQUARE TUBE** 

Minimum Order Quantity: 150 pcs

.090" WALL X 24' WITH 1 ½" FLANGE STAPLE GROOVE DOWN

Minimum Order Quantity: 71 pcs

1" X 2" X .090" WALL Minimum Order Quantity: 67 pcs STANDARD STAPLE

.125" WALL X 24' Minimum Order Quantity: 48 pcs SIDE STAPLE