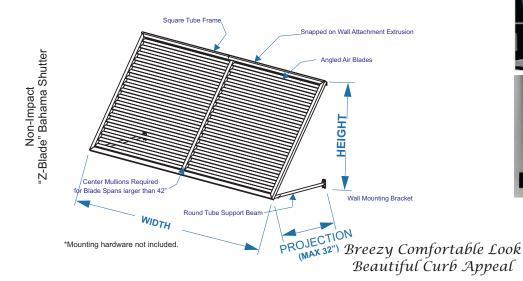

## "Z-BLADE" BAHAMA SHUTTER

## Non-Impact Decorative Bahama Shutter Commercial and Residential

Bahama shutters assist with natural climate control \* Help conserve energy Allow you to control the amount of air entering through the window Provide privacy and protection \* Provides noise dampening properties

Tropical Decorative Style
All Aluminum Construction
Painted Color Selection
Interior and Exterior Use
Telescoping Arms - Up to 32"
Integrated Full Length Matching Top Hing
Ready For Installation
Non-Impact Rated
No Inventory to Carry
Manufactured to Your Specifications
Shipped Directly to You
No Waste - Everything Included
Made in the USA

Non-Impact Bahama Shutter are a decorative exterior or interior window ornament.

Review structural drawings with a Local Architect. Engineer, your Customer, and the local Political Subdivision Building Department(s) to be certain that these products meet suitability, fitness and legal building code compliance. Supply Bright makes no representation, either express or implied, that these drawings, and our fabrication meet your local building codes.