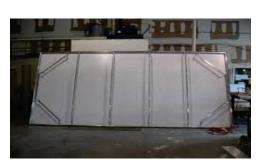

## Flex Face Frame Extrusion Kit

## Available for New & EXISTING Sign Cabinets

Sample Frame

Back Side Showing Frame Structure

Front Side with Stretched Fabric

159" tall x 180"wide Flex Face with Frame

Flex Face attached to Frame Folded and crated for shipment