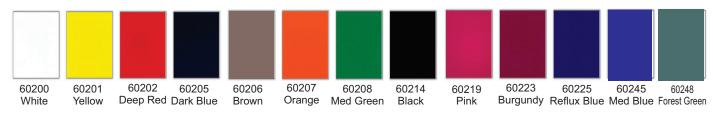

## **PVC Insert**

# PVC Insert for Fixed Awning Staple Groove Insert

**A Milliken Original Product** 

Please beware that printed color may not match the exact color of the insert.

Please refer to the sample insert for exact color matching.

## PVC INSERT FABRIC SELECTION CHART

The following PVC insert fabric selection charts compares Supply Bright's PVC Insert to various awning fabric colors to assist you in choosing the correct color PVC Insert for your fabric. Note that the colors selected are a close or sometimes exact color match to the fabric. However, it is the customer's final decision to select the proper colors to match. Also be aware that the printed colors, or screen colors, may not match the exact color of the insert or fabric.

Note: Supply Bright, LLC or its affiliates assumed no responsibility nor guarantee (expressed or implied) the matching of any color PVC Insert to any fabric listed in the above chart. It is solely the customers responsibility to verify color matching prior to ordering.