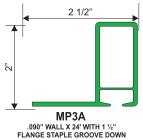

**SQUARE TUBE** 

Minimum Order Quantity: 150 pcs

.090" WALL X 24' WITH 1 ½" FLANGE STAPLE GROOVE DOWN

Minimum Order Quantity: 71 pcs

1" X 2" X .090" WALL Minimum Order Quantity: 67 pcs STANDARD STAPLE

.125" WALL X 24' Minimum Order Quantity: 48 pcs SIDE STAPLE