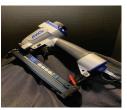

#### **STAPLE GUN**

Our lightweight, powerful pneumatic staple guns are designed especially for the staple in awning profiles. This unique staple gun fits snugly into the staple groove to cleanly pierce the aluminum and the fabric to hold the fabric securely in place against the staple channel.