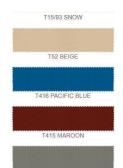

# PVC Insert for Fixed Awning Staple Groove Insert

**A Milliken Original Product** 

Please beware that printed color may not match the exact color of the insert.

Please refer to the sample insert for exact color matching.

## PVC INSERT FABRIC SELECTION CHART

The following PVC insert fabric selection charts compares Supply Bright's PVC Insert to various awning fabric colors to assist you in choosing the correct color PVC Insert for your fabric. Note that the colors selected are a close or sometimes exact color match to the fabric. However, it is the customer's final decision to select the proper colors to match. Also be aware that the printed colors, or screen colors, may not match the exact color of the insert or fabric.

Note: Supply Bright, LLC or its affiliates assumed no responsibility nor guarantee (expressed or implied) the matching of any color PVC Insert to any fabric listed in the above chart. It is solely the customers responsibility to verify color matching prior to ordering.