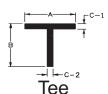

Rectangle or Square Tube, Sharp Corners

A F-1
Square Bar

Rectangle or Square Tube, Radius Corners

Round Tube/ Schedule Pipe

Rectangular Flat Bar

ar Tee / American Standard (Structural)

I Beam / American Standard (Structural)