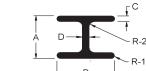

Rectangle or Square Tube, Sharp Corners

A F-1
Square Bar

Rectangle or Square Tube, Radius Corners

Round Tube/ Schedule Pipe

Rectangular Flat Bar

ar Tee / American Standard (Structural)

I Beam / American Standard (Structural)