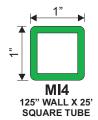

**SQUARE TUBE** 

Minimum Order Quantity: 150 pcs

.090" WALL X 24' WITH 1 ½" FLANGE STAPLE GROOVE DOWN

Minimum Order Quantity: 71 pcs

1" X 2" X .090" WALL Minimum Order Quantity: 67 pcs STANDARD STAPLE

.125" WALL X 24' Minimum Order Quantity: 48 pcs SIDE STAPLE