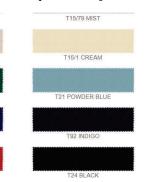

# PVC Insert for Fixed Awning Staple Groove Insert

**A Milliken Original Product** 

Please beware that printed color may not match the exact color of the insert.

Please refer to the sample insert for exact color matching.

## PVC INSERT FABRIC SELECTION CHART

The following PVC insert fabric selection charts compares Supply Bright's PVC Insert to various awning fabric colors to assist you in choosing the correct color PVC Insert for your fabric. Note that the colors selected are a close or sometimes exact color match to the fabric. However, it is the customer's final decision to select the proper colors to match. Also be aware that the printed colors, or screen colors, may not match the exact color of the insert or fabric.

Note: Supply Bright, LLC or its affiliates assumed no responsibility nor guarantee (expressed or implied) the matching of any color PVC Insert to any fabric listed in the above chart. It is solely the customers responsibility to verify color matching prior to ordering.